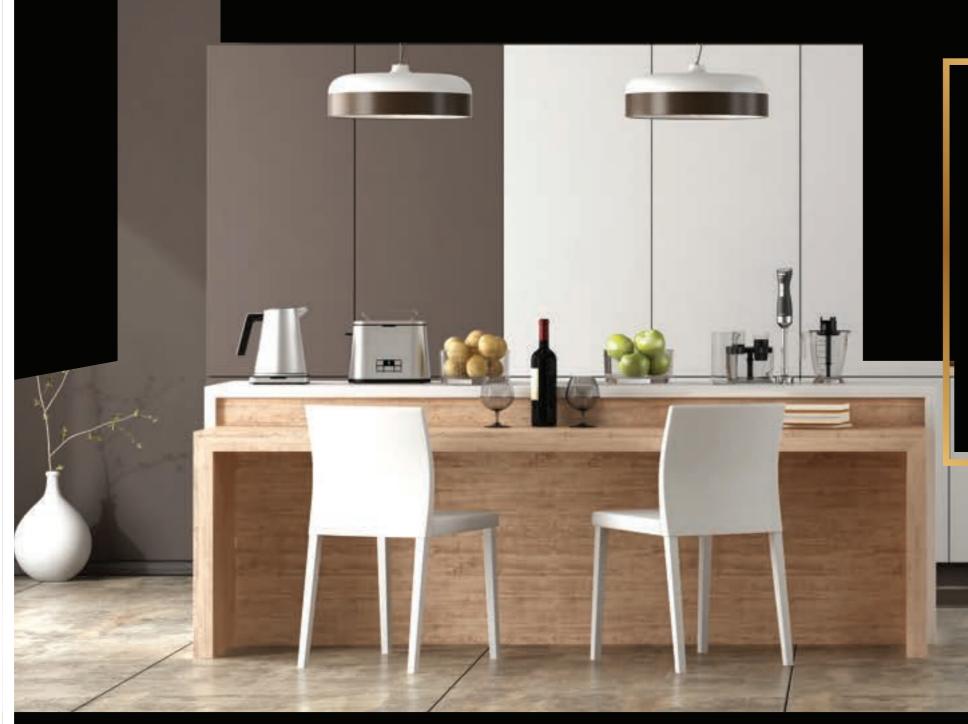

# TOP MATT ACRYL GLASS

# TOPX GLOSS ACRYL GLASS

A premium product in super matt surface quality with hard coat finish and anti-fingerprint effect. It offers high-quality surface features of high-gloss furniture films and sets an industry benchmark with it's exceptional scratch and abrasion resistance, far superior to standard matt surfaces.