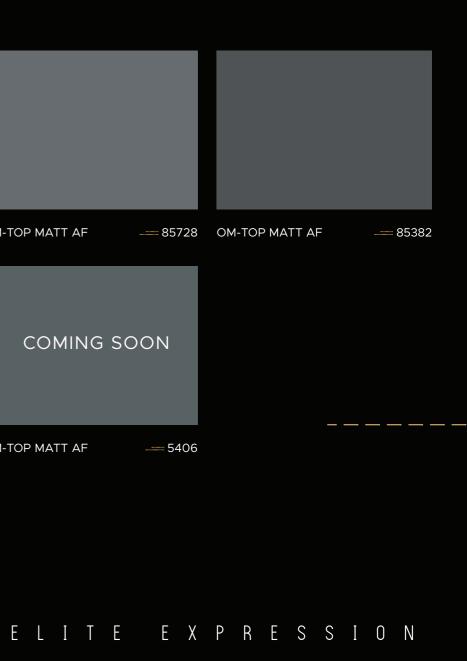

# TOPX SOLID & METALLIC GLOSS TOP MATT AF

Now elevate your living space with supreme quality and unique designs. Introducing topx gloss solid sheets, topx metallic gloss and top matt af that offer pvc-free plastic surfaces and high gloss. They are fire and scratch-resistant, making them suitable for various interior applications such as kitchens, bathrooms, living rooms and beds.