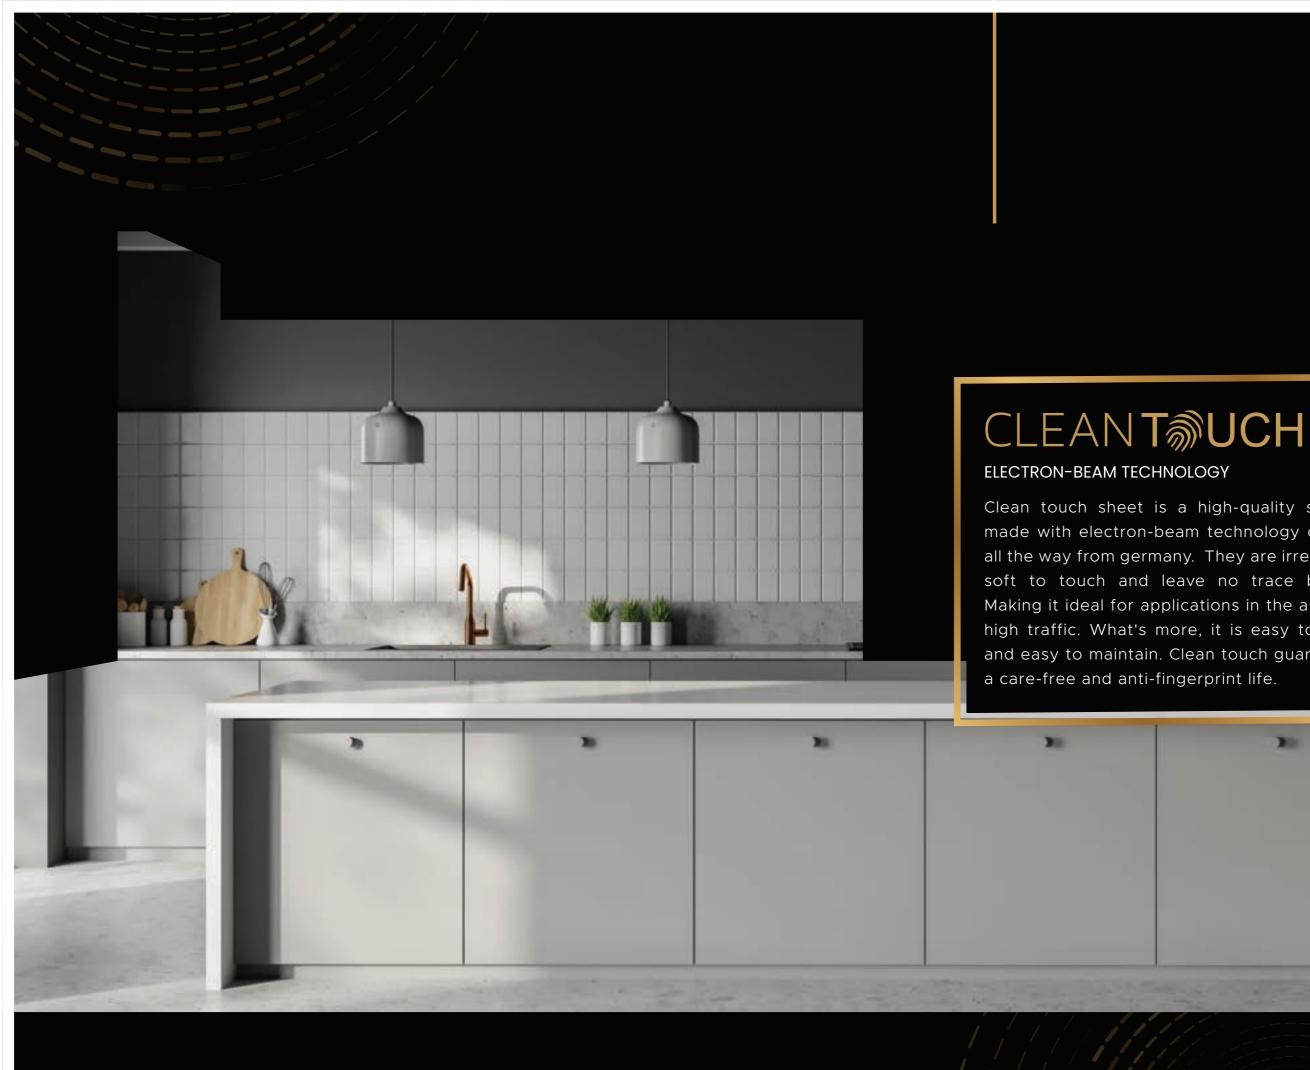

Clean touch sheet is a high-quality surface made with electron-beam technology coming all the way from germany. They are irresistibly soft to touch and leave no trace behind. Making it ideal for applications in the areas of high traffic. What's more, it is easy to clean and easy to maintain. Clean touch guarantees

# CLEAN TOUCH

### ELECTRON-BEAM TECHNOLOGY

ALLURING LOOK, APPEALING COLORS AND SUPREME QUALITY.

OM-CINNAMON