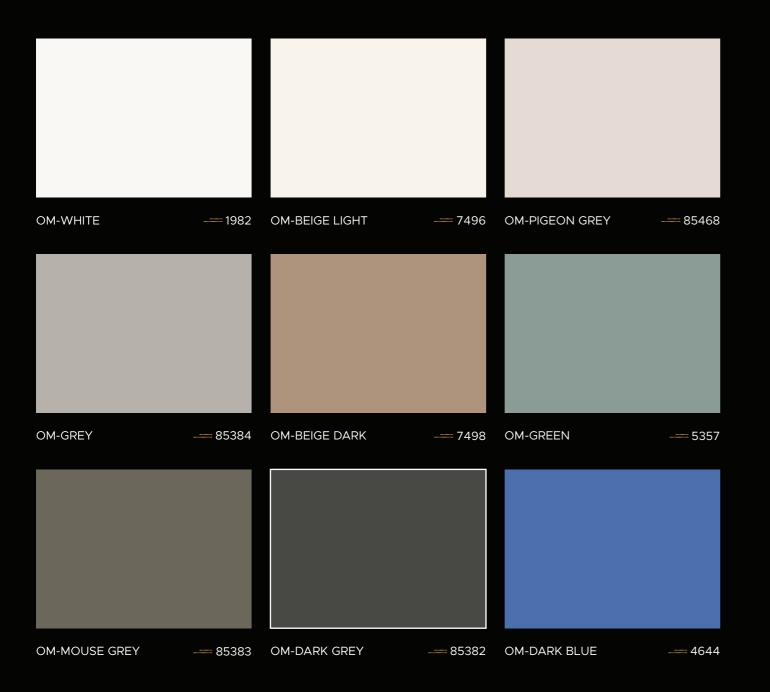

OM-WHITE

### TOPX SOLID GLOSS

\_\_\_\_\_1982

FEEL THE SENSE OF ULTIMATE GRACE

OM-TOP MATT AF

\_\_\_\_85735

## – TOPX SOLID GLOSS –