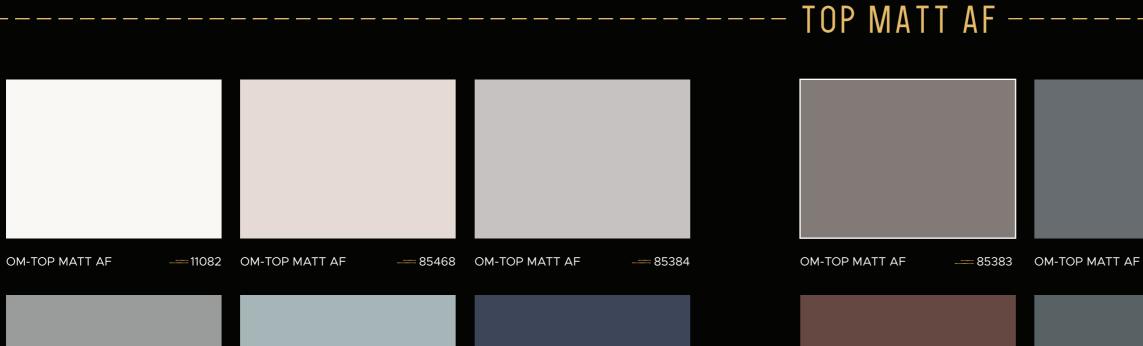

# TOPX SOLID & METALLIC GLOSS TOP MATT AF

Now elevate your living space with supreme quality and unique designs. Introducing topx gloss solid sheets, topx metallic gloss and top matt af that offer pvc-free plastic surfaces and high gloss. They are fire and scratch-resistant, making them suitable for various interior applications such as kitchens, bathrooms, living rooms and beds.

### TOPX SOLID GLOSS

\_\_\_\_\_1982

FEEL THE SENSE OF ULTIMATE GRACE

OM-TOP MATT AF

\_\_\_\_85735