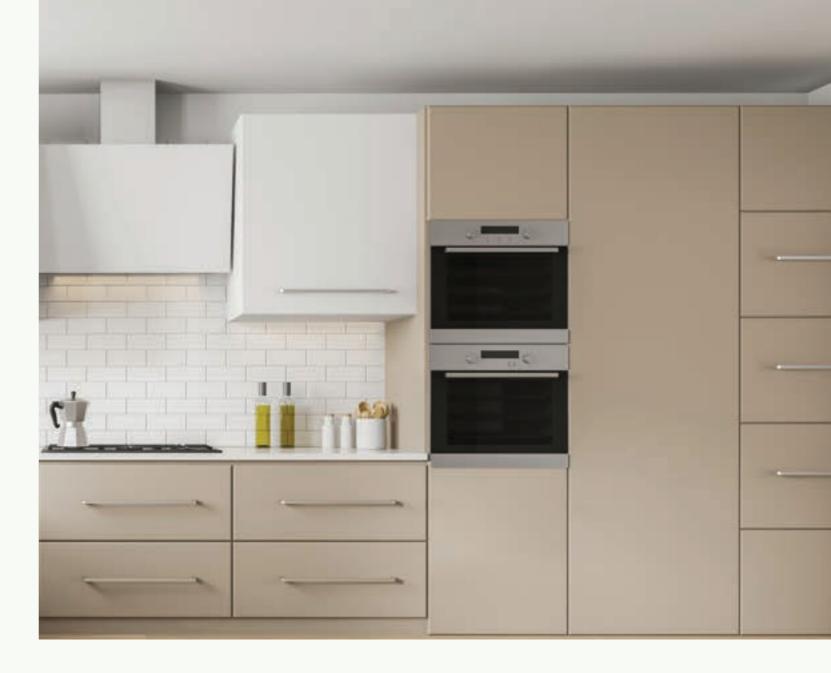

# TOPX SOLID & METALLIC GLOSS TOP MATT AF

Now elevate your living space with supreme quality and unique designs. Introducing topx gloss solid sheets, topx metallic gloss and top matt af that offer pvc-free plastic surfaces and high gloss. They are fire and scratch-resistant, making them suitable for various interior applications such as kitchens, bathrooms, living rooms and beds.