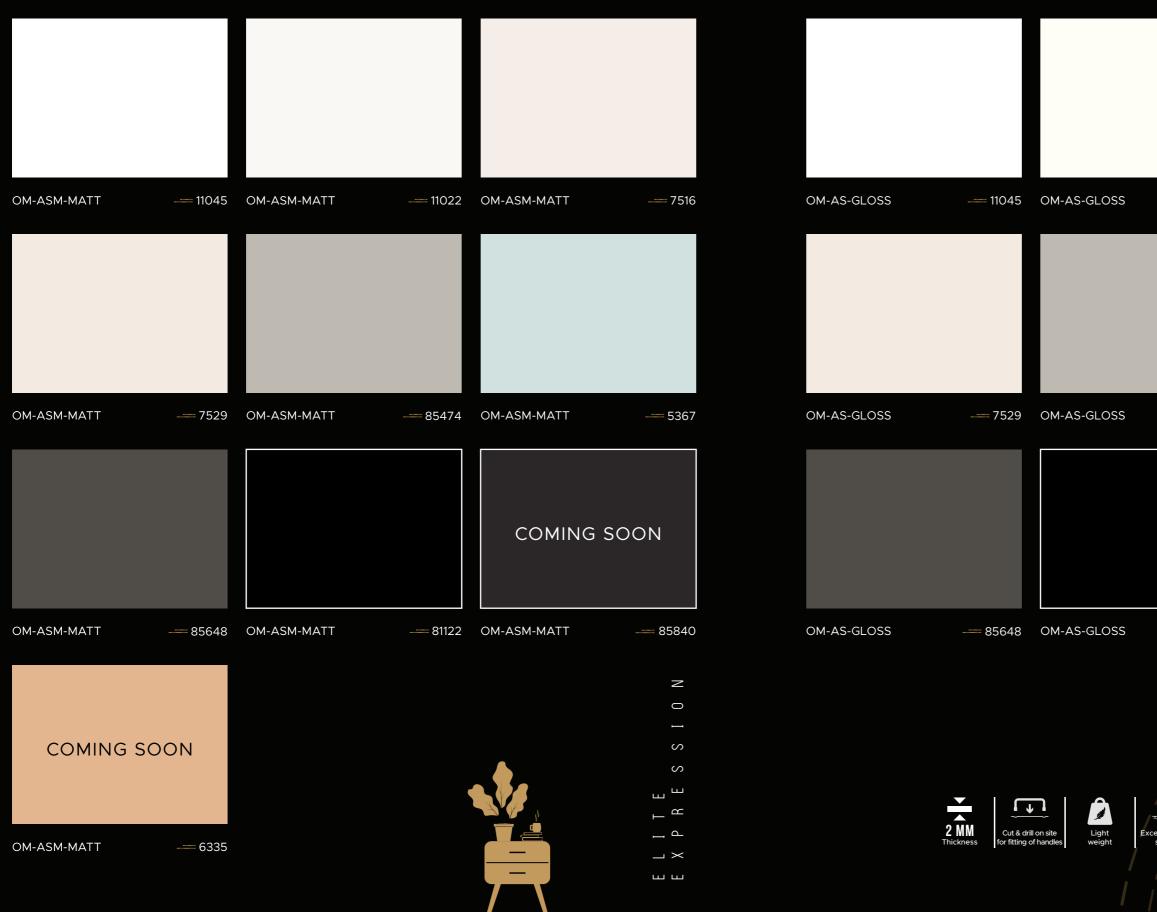

# TOPX GLOSS ACRYL GLASS

A premium product in super matt surface quality with hard coat finish and anti-fingerprint effect. It offers high-quality surface features of high-gloss furniture films and sets an industry benchmark with it's exceptional scratch and abrasion resistance, far superior to standard matt surfaces.

### EXCLUSIVE FEATURES:

- EXCELLENT ANTI-FINGERPRINT EFFECT
- OUTSTANDING STAIN RESISTANCE
- SUPERMATT SMOOTH SURFACE
- EXCELLENT SCRATCH RESISTANT
- SCOUR RESISTANT
- INCREASED UV RESISTANCE
- ENORMOUS CHEMICAL RESISTANCE

INT EFFECT TANCE ACE TANT

STANCE

MADE TO CREATE YOUR UNIQUE IMPRESSION.

OM-ASM-MATT

# TOP MATT ACRYL GLASS

AN EXPRESSION OF TIMELESS CLASS AND FASHION.

OM-AS-GLOSS

### TOP MATT ACRYL GLASS

### TOPX GLOSS ACRYL GLASS

\_\_\_\_7516